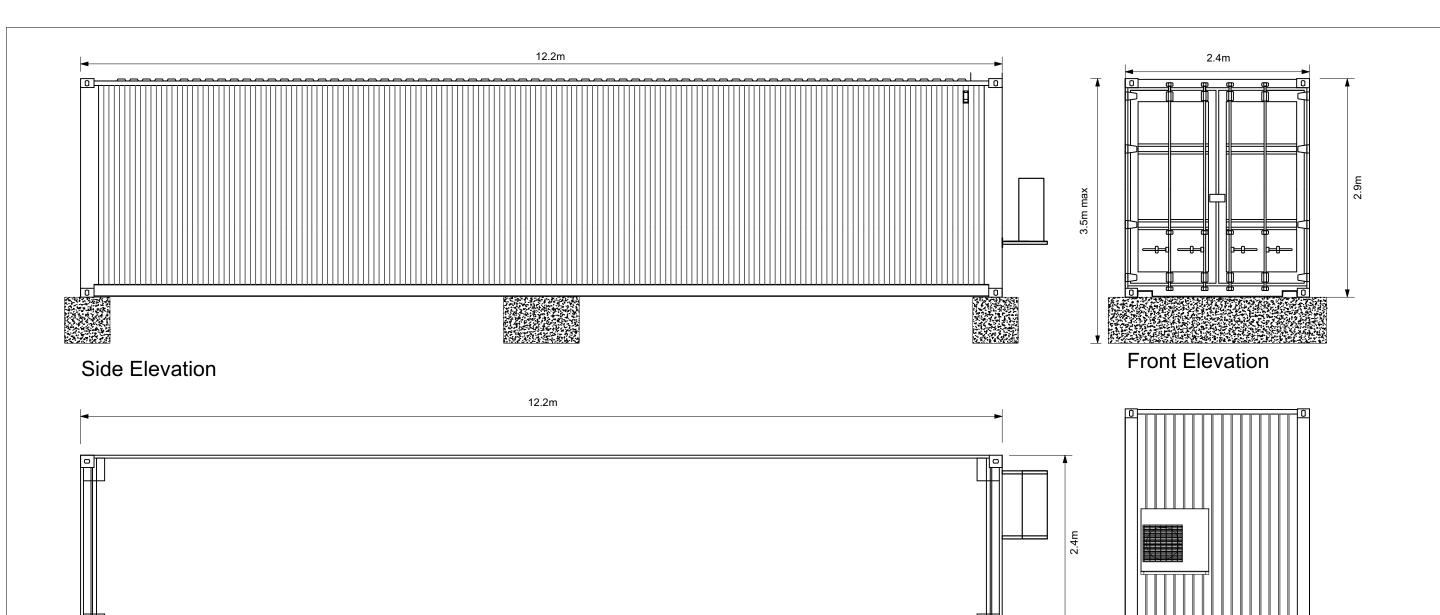

PINS Document Number: EN010140/APP/6.2.3.7

Pursuant to:

APFP Regulation 5(2)(a)

**Environmental Statement Figure 3.7:**BESS Battery Container Elevations

June 2024

Floor Plan

Roof Plan

Rear Elevation

GENERAL NOTES:

1) ALL DIMENSIONS ARE IN METERS UNLESS SPECIFIED.

2) BATTERY CONTAINERS TO BE PAINTED RAL6005

Revisions:

First Issue- 30/03/2022 JS

Project Title:

## Figure 3.7 BESS Battery Container Elevations

| DRWG No:   | Rev:        | Sht no: |
|------------|-------------|---------|
| DX-01-P12  | -           | -       |
| Drawn by : | Checked by: |         |
| JS         | KL          |         |
| Scale:     | Date:       |         |
| 1:50 @ A3  | 30/03/2022  |         |